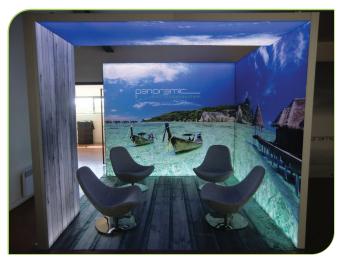

## panoramic® lightbooth

Panoramic<sup>™</sup> Lightbooths add impact!

The next generation of backlit displays. Easy to install graphics with silicone edging streamline your set-up and dismantle.

Panoramic<sup>™</sup> is a solution 100% dedicated to your image.

Custom backlit exhibits for 10x10 & 10x20 displays