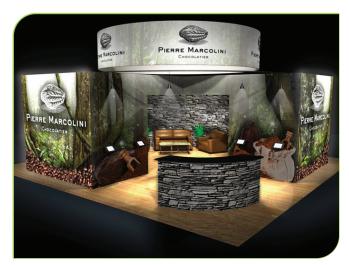

## Transformer

Wattage: 96W Input: 100-240V 50/60 Hz Output: 24V UL Listed Class2

PATIMA

11/1

Danor

Can be expanded to a 20x20 or larger displays. Incorporate within larger Panoramic® displays.

Double sided extrusion with intergrated LED light system