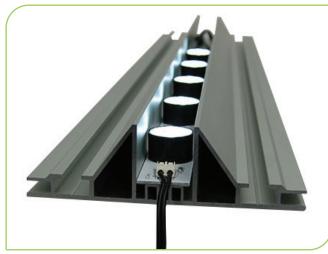

## Profiles

Single-Sided Profile (X3) - 3.14" - linear density: 0.94 lbs/Lft Double-Sided Profile (X4) - 4.72" - 1.38 lbs/Lft Anodized aluminum finish

## **LED** Lights

Strips of 3 - 5 LED lights Wattage: 3W each LED light Voltage: 24V DC Color Tempurature: 6,500K (+ -500 K) MTBF (estimated lifetime) 20,000 hours

## Transformer

Wattage: 96W Input: 100-240V 50/60 Hz Output: 24V UL Listed Class2

PATIMA

11/1

Danor

Can be expanded to a 20x20 or larger displays. Incorporate within larger Panoramic® displays.

Double sided extrusion with intergrated LED light system